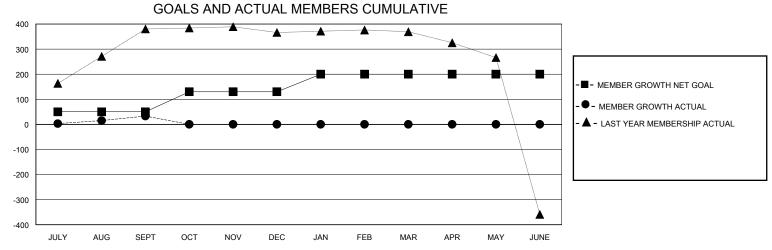

## District 322 E

Results as of: 9/30/2024

| LOCATION INDIA        |                           |                                                       |                                                                                                                                                                                                                                       |                                                  |                                                                                                                                                                                                                                                                                                                                                                                    | GMT CA                                                                                                                                                                                                                                                                                                                                                                                                                                 |  |  |
|-----------------------|---------------------------|-------------------------------------------------------|---------------------------------------------------------------------------------------------------------------------------------------------------------------------------------------------------------------------------------------|--------------------------------------------------|------------------------------------------------------------------------------------------------------------------------------------------------------------------------------------------------------------------------------------------------------------------------------------------------------------------------------------------------------------------------------------|----------------------------------------------------------------------------------------------------------------------------------------------------------------------------------------------------------------------------------------------------------------------------------------------------------------------------------------------------------------------------------------------------------------------------------------|--|--|
| Clubs                 |                           |                                                       |                                                                                                                                                                                                                                       | Members                                          |                                                                                                                                                                                                                                                                                                                                                                                    |                                                                                                                                                                                                                                                                                                                                                                                                                                        |  |  |
| RESULTS FOR 2024-2025 |                           |                                                       |                                                                                                                                                                                                                                       | RESULTS FOR 2024-2025                            |                                                                                                                                                                                                                                                                                                                                                                                    |                                                                                                                                                                                                                                                                                                                                                                                                                                        |  |  |
| NEW CLUB GOAL         | NEW CLUBS                 | DROPPED CLUBS                                         | QUARTER MEME                                                                                                                                                                                                                          | BER GROWTH NET<br>GOAL                           | MEMBER GROWTH<br>ACTUAL                                                                                                                                                                                                                                                                                                                                                            | DROPPED<br>MEMBERS ACTUAL<br>(including transfers)                                                                                                                                                                                                                                                                                                                                                                                     |  |  |
| 4                     | 0                         | 0                                                     | JULY/AUG/SEPT                                                                                                                                                                                                                         | 50                                               | 110                                                                                                                                                                                                                                                                                                                                                                                | 71                                                                                                                                                                                                                                                                                                                                                                                                                                     |  |  |
| 1                     | 0                         | 0                                                     | OCT/NOV/DEC                                                                                                                                                                                                                           | 80                                               | 0                                                                                                                                                                                                                                                                                                                                                                                  | 0                                                                                                                                                                                                                                                                                                                                                                                                                                      |  |  |
| 1                     | 0                         | 0                                                     | JAN/FEB/MAR                                                                                                                                                                                                                           | 70                                               | 0                                                                                                                                                                                                                                                                                                                                                                                  | 0                                                                                                                                                                                                                                                                                                                                                                                                                                      |  |  |
| 4                     | 0                         | 0                                                     | APR/MAY/JUNE                                                                                                                                                                                                                          | 0                                                | 0                                                                                                                                                                                                                                                                                                                                                                                  | 0                                                                                                                                                                                                                                                                                                                                                                                                                                      |  |  |
|                       | RESULTS FOR NEW CLUB GOAL | Clubs  RESULTS FOR 2024-2025  NEW CLUB GOAL NEW CLUBS | Clubs           RESULTS FOR 2024-2025           NEW CLUB GOAL         NEW CLUBS         DROPPED CLUBS           4         0         0           1         0         0           1         0         0           1         0         0 | Clubs   RESULTS FOR 2024-2025     QUARTER   MEME | Clubs         Men           RESULTS FOR 2024-2025         RESULTS FO           NEW CLUB GOAL         NEW CLUBS         DROPPED CLUBS         QUARTER         MEMBER GROWTH NET GOAL           4         0         0         JULY/AUG/SEPT         50           1         0         0         OCT/NOV/DEC         80           1         0         0         JAN/FEB/MAR         70 | Clubs         Members           RESULTS FOR 2024-2025         RESULTS FOR 2024-2025           NEW CLUB GOAL         NEW CLUBS         DROPPED CLUBS         QUARTER         MEMBER GROWTH NET GOAL         MEMBER GROWTH ACTUAL           4         0         0         JULY/AUG/SEPT 50         110           1         0         0         OCT/NOV/DEC 80         0           1         0         0         JAN/FEB/MAR 70         0 |  |  |