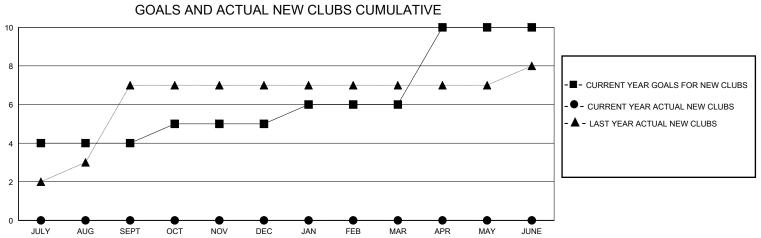

## District 322 E

Results as of: 9/30/2024

| LOCATION INDIA        |                           |                                                       |                                                                                                                                                                                                                                       |                                                  |                                                                                                                                                                                                                                                                                                                                                                                    | GMT CA                                                                                                                                                                                                                                                                                                                                                                                                                                 |  |  |
|-----------------------|---------------------------|-------------------------------------------------------|---------------------------------------------------------------------------------------------------------------------------------------------------------------------------------------------------------------------------------------|--------------------------------------------------|------------------------------------------------------------------------------------------------------------------------------------------------------------------------------------------------------------------------------------------------------------------------------------------------------------------------------------------------------------------------------------|----------------------------------------------------------------------------------------------------------------------------------------------------------------------------------------------------------------------------------------------------------------------------------------------------------------------------------------------------------------------------------------------------------------------------------------|--|--|
| Clubs                 |                           |                                                       |                                                                                                                                                                                                                                       | Members                                          |                                                                                                                                                                                                                                                                                                                                                                                    |                                                                                                                                                                                                                                                                                                                                                                                                                                        |  |  |
| RESULTS FOR 2024-2025 |                           |                                                       |                                                                                                                                                                                                                                       | RESULTS FOR 2024-2025                            |                                                                                                                                                                                                                                                                                                                                                                                    |                                                                                                                                                                                                                                                                                                                                                                                                                                        |  |  |
| NEW CLUB GOAL         | NEW CLUBS                 | DROPPED CLUBS                                         | QUARTER MEME                                                                                                                                                                                                                          | BER GROWTH NET<br>GOAL                           | MEMBER GROWTH<br>ACTUAL                                                                                                                                                                                                                                                                                                                                                            | DROPPED<br>MEMBERS ACTUAL<br>(including transfers)                                                                                                                                                                                                                                                                                                                                                                                     |  |  |
| 4                     | 0                         | 0                                                     | JULY/AUG/SEPT                                                                                                                                                                                                                         | 50                                               | 110                                                                                                                                                                                                                                                                                                                                                                                | 71                                                                                                                                                                                                                                                                                                                                                                                                                                     |  |  |
| 1                     | 0                         | 0                                                     | OCT/NOV/DEC                                                                                                                                                                                                                           | 80                                               | 0                                                                                                                                                                                                                                                                                                                                                                                  | 0                                                                                                                                                                                                                                                                                                                                                                                                                                      |  |  |
| 1                     | 0                         | 0                                                     | JAN/FEB/MAR                                                                                                                                                                                                                           | 70                                               | 0                                                                                                                                                                                                                                                                                                                                                                                  | 0                                                                                                                                                                                                                                                                                                                                                                                                                                      |  |  |
| 4                     | 0                         | 0                                                     | APR/MAY/JUNE                                                                                                                                                                                                                          | 0                                                | 0                                                                                                                                                                                                                                                                                                                                                                                  | 0                                                                                                                                                                                                                                                                                                                                                                                                                                      |  |  |
|                       | RESULTS FOR NEW CLUB GOAL | Clubs  RESULTS FOR 2024-2025  NEW CLUB GOAL NEW CLUBS | Clubs           RESULTS FOR 2024-2025           NEW CLUB GOAL         NEW CLUBS         DROPPED CLUBS           4         0         0           1         0         0           1         0         0           1         0         0 | Clubs   RESULTS FOR 2024-2025     QUARTER   MEME | Clubs         Men           RESULTS FOR 2024-2025         RESULTS FO           NEW CLUB GOAL         NEW CLUBS         DROPPED CLUBS         QUARTER         MEMBER GROWTH NET GOAL           4         0         0         JULY/AUG/SEPT         50           1         0         0         OCT/NOV/DEC         80           1         0         0         JAN/FEB/MAR         70 | Clubs         Members           RESULTS FOR 2024-2025         RESULTS FOR 2024-2025           NEW CLUB GOAL         NEW CLUBS         DROPPED CLUBS         QUARTER         MEMBER GROWTH NET GOAL         MEMBER GROWTH ACTUAL           4         0         0         JULY/AUG/SEPT 50         110           1         0         0         OCT/NOV/DEC 80         0           1         0         0         JAN/FEB/MAR 70         0 |  |  |